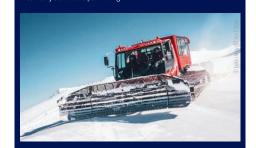

## **SNOW GROOMER EXPERIENCE**

Catch a ride with one of our snow groomers as they trace the trails.\*

Price (for 2 people): €38

30-minute ride. 2 people per groomer.

Limited number of spaces.

For more information and to reserve, please visit our ticket desks.

\*Sanitary conditions permitting.