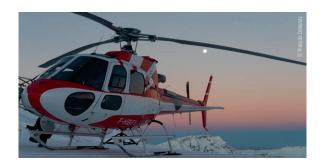

### **HELICOPTER RIDES**

Fly over the snow-capped Alpes or take off for a day of skiing in Alpe d'Huez.

| > INTRODUCTORY FLIGHT (flight price. 5 people max.) |  |
|-----------------------------------------------------|--|
| 8 min                                               |  |
| 12 min                                              |  |
| 16 min                                              |  |
|                                                     |  |

> RESORT TRANSFER\* 2 Alpes — Alpe d'Huez......€85/pers

For more information and to reserve, please visit our ticket desks. \* From Wednesday to Friday, weather conditions permitting.