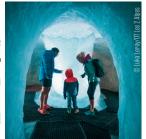

#### **ICE CAVE**

At 3400 metres-high, dive into the heart of the glacier to discover the magical ice sculptures — both ethereal and unforgettable. Accessible to both pedestrians and skiers.